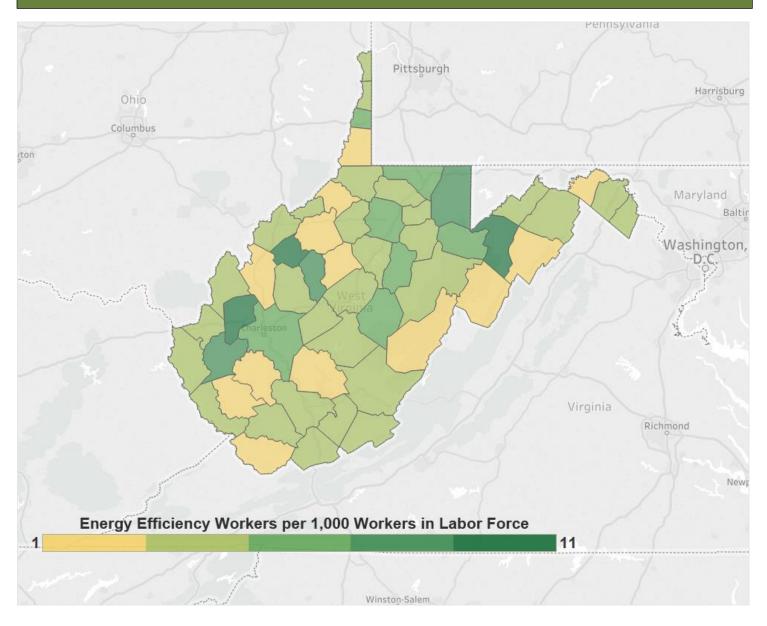

### **Energy Efficiency Jobs by County**

E4TheFuture is dedicated to bringing clean, efficient energy home for every American and promotes energy solutions to advance climate protection and economic fairness. Visit <a href="https://www.E4TheFuture.org">www.E4TheFuture.org</a>